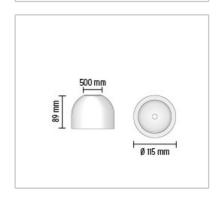

## **PHYSICAL**

Supply : Terminal block
Construction material : Aluminum, Glass
Weight (kg) : 0,4
Minimum distance from illuminated object (mm) : 500

| Reference Code   |             |
|------------------|-------------|
| <b>●F9550050</b> | Aluminum    |
| ○F9550009        | White       |
| •F9550039        | Light green |
| ●F9550030        | Black       |