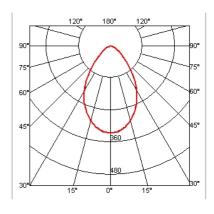

## WAN

| Mounting              | : Ceiling and wall                                                                                                                                                                                                                                                          |
|-----------------------|-----------------------------------------------------------------------------------------------------------------------------------------------------------------------------------------------------------------------------------------------------------------------------|
| Lamps description     | : 1 x MAX 33W G9 HSGS                                                                                                                                                                                                                                                       |
| Environment           | : Indoor                                                                                                                                                                                                                                                                    |
| Finish                | : Chrome, Light green, Shiny black, Shiny white                                                                                                                                                                                                                             |
| Technical description | : Wall or ceiling fixture providing direct lighting.<br>Aluminum body, available in chrome, shiny<br>white, enameled green, and shiny black finishes.<br>Low glare shield. Provided by two different ring<br>due to block the safety tempered glass, in black<br>and green. |