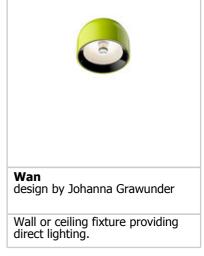

## WAN

| Mounting              | : Ceiling and wall                                                                                                                                                                                                                                                          |
|-----------------------|-----------------------------------------------------------------------------------------------------------------------------------------------------------------------------------------------------------------------------------------------------------------------------|
| Lamps description     | : 1 x MAX 33W G9 HSGS                                                                                                                                                                                                                                                       |
| Environment           | : Indoor                                                                                                                                                                                                                                                                    |
| Finish                | : Chrome, Light green, Shiny black, Shiny white                                                                                                                                                                                                                             |
| Technical description | : Wall or ceiling fixture providing direct lighting.<br>Aluminum body, available in chrome, shiny<br>white, enameled green, and shiny black finishes.<br>Low glare shield. Provided by two different ring<br>due to block the safety tempered glass, in black<br>and green. |